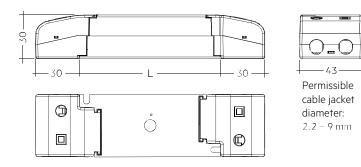

#### ACU SC 30x43x30mm CLIP-ON SR SET (28001168, non-pre-assembled)

ACU SC 30x43x30mm CLIP-ON SR SET 300 (28001351, non-pre-assembled, 300 pcs. packaging)

ACU SC 30x43x30mm CLIP-ON SR PA (28001699, pre-assembled)

### Product description

- \_ Optional strain-relief set for independent applications
- \_ Transforms the LED driver into a fully class II compatible LED driver (e.g. ceiling installation)
- Easy and tool-free mounting to the LED driver, screwless cableclamp channels for long strain-relief (30 x 43 x 30 mm)
- $\_$  With screws for short strain-relief (15 x 34 x 30 mm)
- Overall length = length L (LED driver) + 2 x 30 mm (long strainrelief set), 2 x 15 mm ( short strain-relief) or long and short strainrelief any combination
- \_ Standard SC (L = 30 mm) available as non-pre-assembled and pre-assembled
- $\_$  Short SC (L = 15 mm) only pre-assembled available

### Strain-relief set 43x30mm

Strain-relief

ACU SC 30x43x30mm CLIP-ON SR SET / PA

Permissible cable jacket diameter: 3 – 9 mm