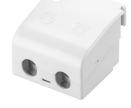

#### ACU SC 15x43x30mm CLIP-ON SR PA

| Ordering data                     |                |                                |                      |                |
|-----------------------------------|----------------|--------------------------------|----------------------|----------------|
| Туре                              | Article number | Packaging, carton <sup>®</sup> | Packaging, outer box | Weight per pc. |
| ACU SC 43x30mm CLIP-ON SR SET     | 28001168       | 10 pc(s).                      | 500 pc(s).           | 0.038 kg       |
| ACU SC 43x30mm CLIP-ON SR SET 300 | 28001351       | 300 pc(s).                     | 300 pc(s).           | 0.038 kg       |
| ACU SC 30x43x30mm CLIP-ON SR PA   | 28001699       | 10 pc(s).                      | 500 pc(s).           | 0.021 kg       |
| ACU SC 15x43x30mm CLIP-ON SR PA   | 28001574       | 10 pc(s).                      | 1,200 pc(s).         | 0.010 kg       |