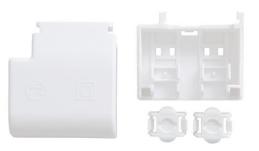

#### ACU SC 30x43x30mm CLIP-ON SR SET (28001168, non-pre-assembled)

ACU SC 30x43x30mm CLIP-ON SR SET 300 (28001351, non-pre-assembled, 300 pcs. packaging)

ACU SC 30x43x30mm CLIP-ON SR PA (28001699, pre-assembled)

### Product description

- \_ Optional strain-relief set for independent applications
- \_ Transforms the LED driver into a fully class II compatible LED driver (e.g. ceiling installation)
- Easy and tool-free mounting to the LED driver, screwless cableclamp channels for long strain-relief (30 x 43 x 30 mm)
- $\_$  With screws for short strain-relief (15 x 34 x 30 mm)
- Overall length = length L (LED driver) + 2 x 30 mm (long strainrelief set), 2 x 15 mm ( short strain-relief) or long and short strainrelief any combination
- \_ Standard SC (L = 30 mm) available as non-pre-assembled and pre-assembled
- $\_$  Short SC (L = 15 mm) only pre-assembled available