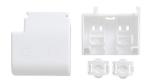

### Strain-relief set 43x30mm

Strain-relief

ACU SC 30x43x30mm CLIP-ON SR SET / PA

Permissible cable jacket diameter: 3 – 9 mm

#### ACU SC 15x43x30mm CLIP-ON SR PA

| Ordering data                     |                |                                |                      |                |
|-----------------------------------|----------------|--------------------------------|----------------------|----------------|
| Туре                              | Article number | Packaging, carton <sup>®</sup> | Packaging, outer box | Weight per pc. |
| ACU SC 43x30mm CLIP-ON SR SET     | 28001168       | 10 pc(s).                      | 500 pc(s).           | 0.038 kg       |
| ACU SC 43x30mm CLIP-ON SR SET 300 | 28001351       | 300 pc(s).                     | 300 pc(s).           | 0.038 kg       |
| ACU SC 30x43x30mm CLIP-ON SR PA   | 28001699       | 10 pc(s).                      | 500 pc(s).           | 0.021 kg       |
| ACU SC 15x43x30mm CLIP-ON SR PA   | 28001574       | 10 pc(s).                      | 1,200 pc(s).         | 0.010 kg       |