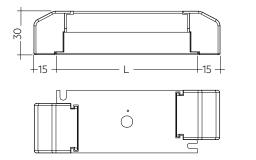

#### ACU SC 15x43x30mm CLIP-ON SR PA

| Ordering data                     |                |                                |                      |                |
|-----------------------------------|----------------|--------------------------------|----------------------|----------------|
| Туре                              | Article number | Packaging, carton <sup>®</sup> | Packaging, outer box | Weight per pc. |
| ACU SC 43x30mm CLIP-ON SR SET     | 28001168       | 10 pc(s).                      | 500 pc(s).           | 0.038 kg       |
| ACU SC 43x30mm CLIP-ON SR SET 300 | 28001351       | 300 pc(s).                     | 300 pc(s).           | 0.038 kg       |
| ACU SC 30x43x30mm CLIP-ON SR PA   | 28001699       | 10 pc(s).                      | 500 pc(s).           | 0.021 kg       |
| ACU SC 15x43x30mm CLIP-ON SR PA   | 28001574       | 10 pc(s).                      | 1,200 pc(s).         | 0.010 kg       |