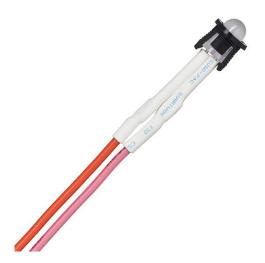

## Status indication bi-colour LED EM

LED+LENS KIT

## Product description

- \_ Two-colour status display LED
- \_ Green: system OK, red: fault

# Status indication bi-colour LED EM

LED+LENS KIT